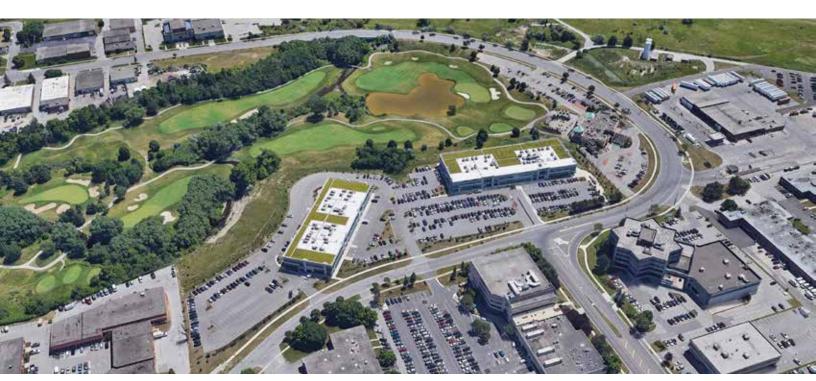

#### 165 GALAXY BLVD

Site Overview

Overlooking Mimico Creek and Royal Woodbine Golf Club, Galaxy Airport Centre is ideally situated only minutes from Toronto Pearson International Airport with easy access to all major 400 series highways.