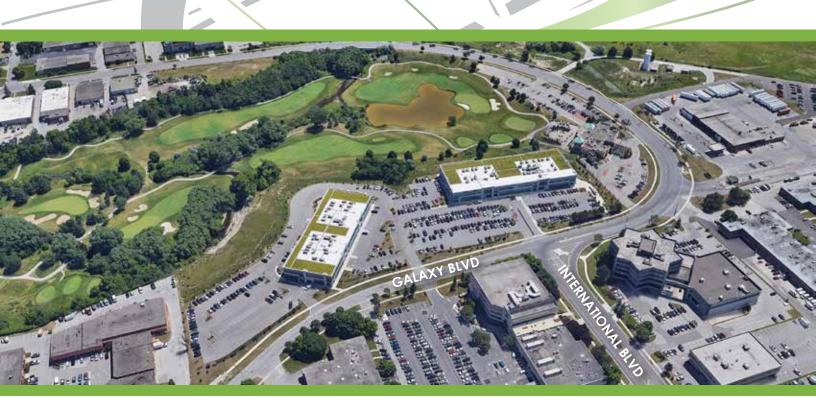

#### 165 GALAXY BLVD

Site Overview

Overlooking Mimico Creek and Royal Woodbine Golf Club, Galaxy Airport Centre is ideally situated only minutes from Toronto Pearson International Airport with easy access to all major 400 series highways.

## SITE PLAN