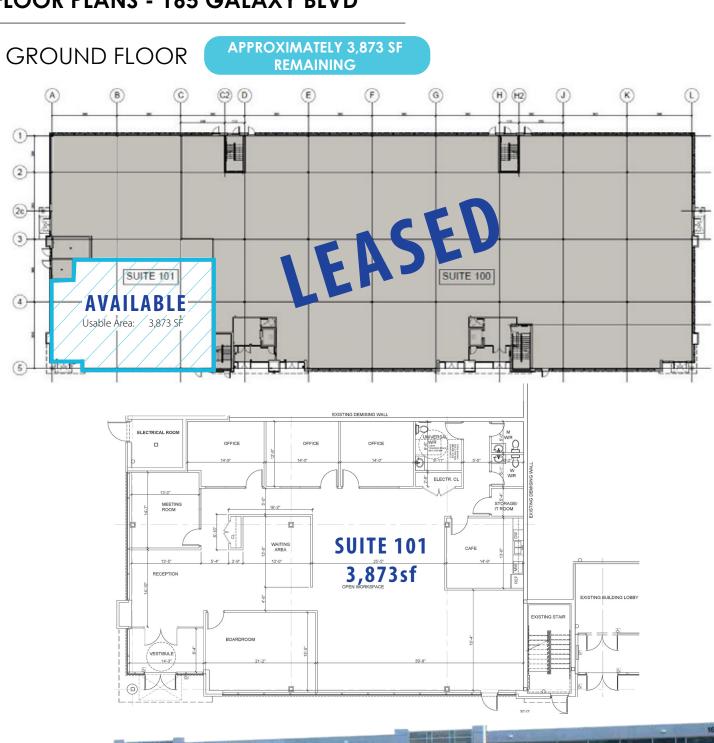

## ONE UNIT AVAILABLE

- > New Construction
- > Building Size: 68,200 sf (3,873 sf Available)
- > Two Storey Configuration
- Low Gross-up Factor: Ground Floor Approximately 3,873 sf Available)
- > Parking: 3.7 per 1,000 sf Leased
- > LEED Silver Certification, Green ROOF Design

# APPROXIMATELY 3,873 SF REMAINING

> Net Rent: \$20.75 psf per annum (Years 1-5)

\$ 21.50 psf per annum (Years 5-10)

→ T&O: \$10.43 psf per annum (2019 Estimate)

> Common Area Utilities Included (In-Suite Hydro Additional)

> In-Suite Janitorial Included

> Lease Term: 5 to 10 Years

> Tenant Improvement Allowance: \$50.00 psf

#### FLOOR PLANS - 165 GALAXY BLVD

FOR LEASE | 165 & 175 Galaxy Boulevard, Toronto | galaxycentre.ca