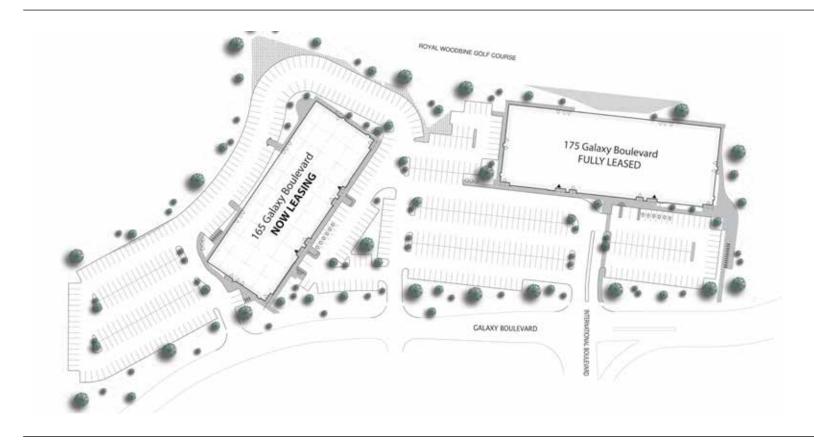

## SITE PLAN

#### 165 GALAXY BLVD

Site Overview

Overlooking Mimico Creek and Royal Woodbine Golf Club, Galaxy Airport Centre is ideally situated only minutes from Toronto Pearson International Airport with easy access to all major 400 series highways.